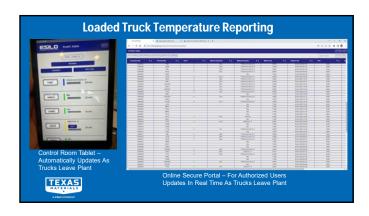

### Loaded Truck Temperature Reporting

Ĭ., Information is sent via cellular system to secure tablet in control room and to authorized users who have access via secure portal.

## Loaded Truck Temperature Reporting

| Reporting :    | System Can Monitor Three Asphalt Silos & Will Provide Loaded Truck<br>Temperature Information*<br>All Data Stored On Secure U.S Based Servers For One Year.<br>Access Provided To Authorized Users Only.<br>Authorized User Can Generate Reports Based On Job #, Silo #, Material Type.<br>Reports Generated As Needed & Users Discretion.         |
|----------------|----------------------------------------------------------------------------------------------------------------------------------------------------------------------------------------------------------------------------------------------------------------------------------------------------------------------------------------------------|
| User Provides: | 110v Power Supply within 8-12 ft of Middle Silo (Of Typical 3 Silo Setup)                                                                                                                                                                                                                                                                          |
| Cellular:      | A Cellular Signal Is Used, Cell Boosters & Multi Network Sim Cards Are Available.                                                                                                                                                                                                                                                                  |
| Calibration:   | The Units Three Temperature Sensors Are Required To Be Calibrated Annually.<br>Annual Calibration & Data Costs, Covers Three Replacement Calibrated Sensors,<br>Which Will Be Replaced By H.D.S Staff At Your Plant Annually.<br>By Replacing The Three Calibrated Temperature Sensors On Site Annually,<br>We Mitigating Down Time, To A Minimum. |
| TEXAS          | 1                                                                                                                                                                                                                                                                                                                                                  |