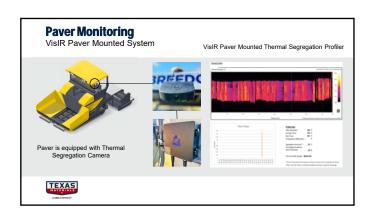

#### What effects does thermal segregation have on pavement life?

- Premature failure due to fatigue cracking, raveling, and moisture damage.
- Increased roughness
  In 2005 TTI published research reports outlining the relationship between thermal segregation and density at the paver using the MOBA Pave IR Bar. Reports 0-4577-2 & 5-4577-01-1
- Texas Materials North has been using the MOBA Pave IR Bar/Scanner since 2004