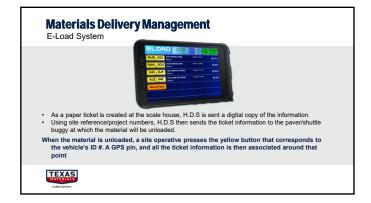

|
| Calibration:   | The Units Three Temperature Sensors Are Required To Be Calibrated Annually.<br>Annual Calibration & Data Costs, Covers Three Replacement Calibrated Sensors,<br>Which Will Be Replaced By H.D.S Staff At Your Plant Annually.<br>By Replacing The Three Calibrated Temperature Sensors On Site Annually,<br>We Mitigating Down Time, To A Minimum. |
| TEXAS          | 1                                                                                                                                                                                                                                                                                                                                                  |









#### **Contact Information**

MOBA Plant and Paver IR System Paul Agerhofer Pangerhofer@moba.de Phone (770) 634-0058 David Morton - Texas Materials – North David.Morton@texasmaterials.com (214) 926-9116

Highway Data Systems USA Matt Wheatley

Matt.wheatley@highwaydatasystems.cor Phone (410) 844-2239