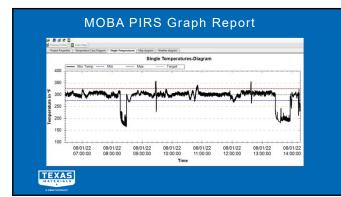

TEXAS

Plant IR Data PIRS-Report Negati Han Mar V Ang Dallan Dal 14 Ala TEXAS

Red sensor captures material as it fails from drum into drag slat. or has built in air system to keep lens clean of spoiling/dirt al is sent celludarly to tablet in control room and secure website for QC department. defined reports generated from secure portal