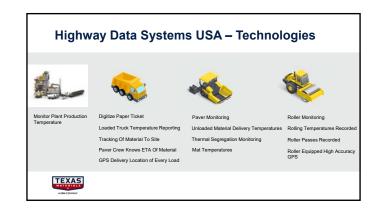

### Loaded Truck Temperature Reporting

Ĭ., Information is sent via cellular system to secure tablet in control room and to authorized users who have access via secure portal.

## Loaded Truck Temperature Reporting

| Reporting :    | System Can Monitor Three Asphalt Silos & Will Provide Loaded Truck<br>Temperature Information*<br>All Data Stored On Secure U.S Based Servers For One Year.<br>Access Provided To Authorized Users Only.<br>Authorized User Can Generate Reports Based On Job #, Silo #, Material Type.<br>Reports Generated As Needed & Users Discretion.         |
|----------------|----------------------------------------------------------------------------------------------------------------------------------------------------------------------------------------------------------------------------------------------------------------------------------------------------------------------------------------------------|
| User Provides: | 110v Power Supply within 8-12 ft of Middle Silo (Of Typical 3 Silo Setup)                                                                                                                                                                                                                                                                          |
| Cellular:      | A Cellular Signal Is Used, Cell Boosters & Multi Network Sim Cards Are Available.                                                                                                                                                                                                                                                                  |
| Calibration:   | The Units Three Temperature Sensors Are Required To Be Calibrated Annually.<br>Annual Calibration & Data Costs, Covers Three Replacement Calibrated Sensors,<br>Which Will Be Replaced By H.D.S Staff At Your Plant Annually.<br>By Replacing The Three Calibrated Temperature Sensors On Site Annually,<br>We Mitigating Down Time, To A Minimum. |
| TEXAS          | 1                                                                                                                                                                                                                                                                                                                                                  |