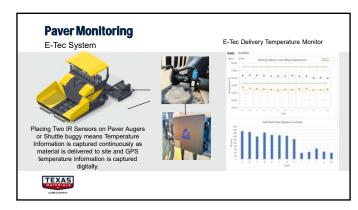

|
| Calibration:   | The Units Three Temperature Sensors Are Required To Be Calibrated Annually.<br>Annual Calibration & Data Costs, Covers Three Replacement Calibrated Sensors,<br>Which Will Be Replaced By H.D.S Staff At Your Plant Annually.<br>By Replacing The Three Calibrated Temperature Sensors On Site Annually,<br>We Mitigating Down Time, To A Minimum. |
| TEXAS          | 1                                                                                                                                                                                                                                                                                                                                                  |









#### **Contact Information**

MOBA Plant and Paver IR System Paul Agerhofer Pangerhofer@moba.de Phone (770) 634-0058 David Morton - Texas Materials – North David.Morton@texasmaterials.com (214) 926-9116

Highway Data Systems USA Matt Wheatley

Matt.wheatley@highwaydatasystems.cor Phone (410) 844-2239